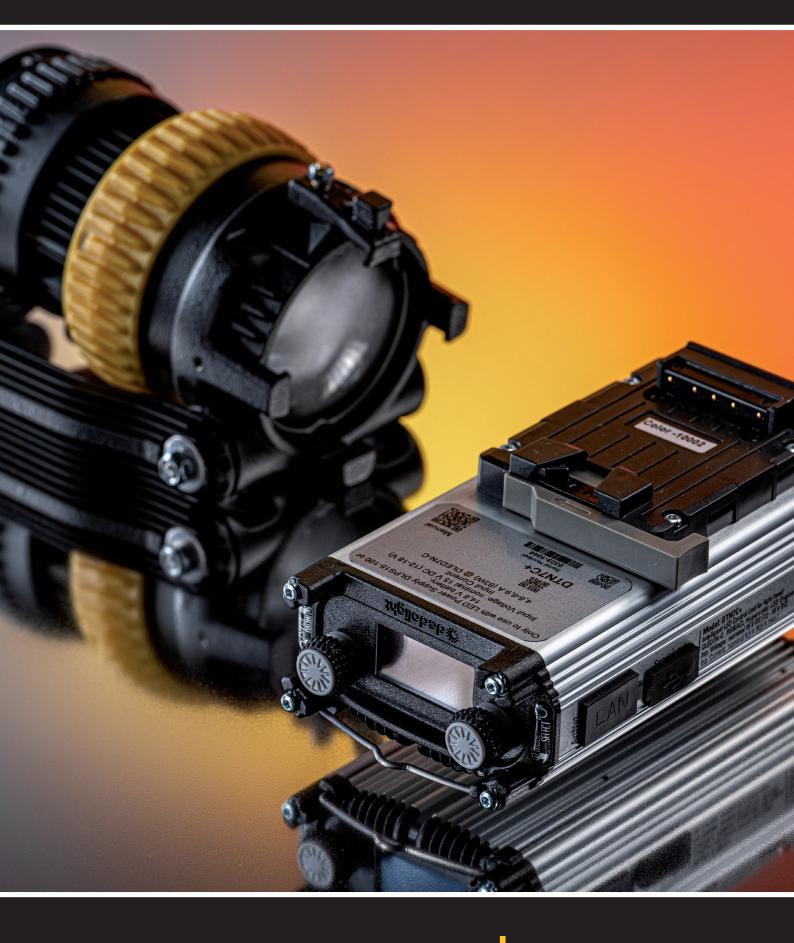

## #dedolight NEO·G

## Introducing dedolight neo color

Dedo Weigert Film are excited to introduce the color addition to their dedolight neo precision lighting instruments with the new dedolight neo color.

dedolight neo color is the result of technological cooperation between Dedo Weigert Film and Prolchyt. It features the superior six colour management engineered by Dr. Anqing Liu in his Hyperlight Engine. The red, green, blue, amber, cyan, and lime engine gives you the widest possible color gamut available today. This means we can