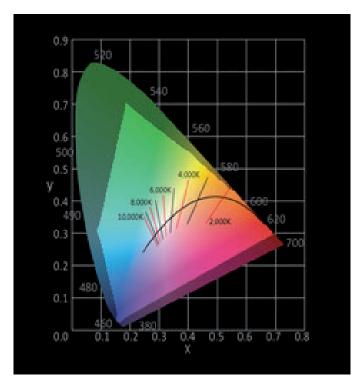

1.0 0.9 0.8 0.7 150.6 0.1 0.2 0.1 0.0 380 420 460 500 540 580 620 660 700 740 780 Wavelength(nm) guarantee accurate skin tone reproduction for variable CCTs and also the magic of varying the gamut of a white point. In addition you can make full use of the color wheels and prestored effects.