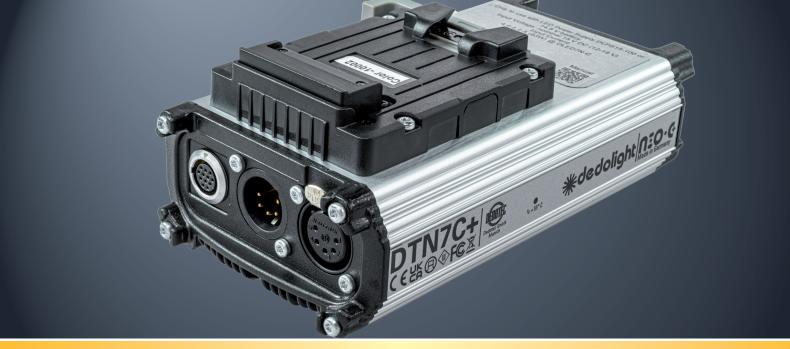

## Introducing dedolight neo color

Dedo Weigert Film are excited to introduce the color addition to their dedolight neo precision lighting instruments with the new dedolight neo color.

dedolight neo color is the result of technological cooperation between Dedo Weigert Film and Prolchyt. It features the superior six colour management engineered by Dr. Anqing Liu in his Hyperlight Engine. The red, green, blue, amber, cyan, and lime engine gives you the widest possible color gamut available today. This means we can

The system can be controlled with a simple, intuitive menu via OLED display, DMX, Lumenradio CRMX or Bluetooth and the Magic Chromalink app.