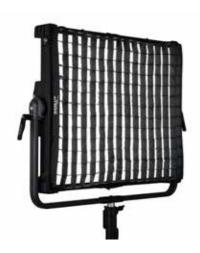

-------------|------------------|--|
| Model Distance       |       | Dyno 1200C         |                    |                    |                  |  |
|                      |       | 3M/9.84′           | 5M/16.4'           | 7M/22.96'          | 9M/29.52'        |  |
| CCT Boost<br>Mode    | 3200K | 5083 lux<br>472 fc | 2077 lux<br>193 fc | 1145 lux<br>106 fc | 720 lux<br>67 fc |  |
|                      | 5600K | 5596 lux<br>520 fc | 2282 lux<br>212 fc | 1247 lux<br>116 fc | 779 lux<br>72 fc |  |
| CCT Standard<br>Mode | 3200K | 4403 lux<br>409 fc | 1804 lux<br>168 fc | 975 lux<br>91 fc   | 613 lux<br>57 fc |  |
|                      | 5600K | 4718 lux<br>438 fc | 1934 lux<br>180 fc | 1048 lux<br>97 fc  | 658 lux<br>61 fc |  |



## *Dyno 1200C* Options:

#### Eggcrate EC-DN1200C







## Octagonal Softbox inclusive Eggcrate SB-DN1200C-O-EC









with inner diffuser

mit front diffusor

with Eggcrate

## Rectangular softbox SB-DN1200C-RT+EC









DEDO Dec WEIGERT Karl-FILM 808

Dedo Weigert Film GmbH