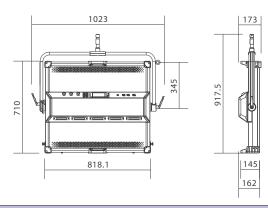

# Dyno 1200C RGBWW LED Soft Panel Light

| Dyno Technical Data  |                                                                                                                                                                     |  |  |  |  |
|----------------------|---------------------------------------------------------------------------------------------------------------------------------------------------------------------|--|--|--|--|
| Model                | Dyno 1200C                                                                                                                                                          |  |  |  |  |
| Power Consumption    | Nominal 1200W, Max 1400W                                                                                                                                            |  |  |  |  |
| LED Total Power      | 1392W x 5                                                                                                                                                           |  |  |  |  |
| Power Supply         | AC100-240V 50/60Hz                                                                                                                                                  |  |  |  |  |
| OPTICAL              | Beam Angle: 160° LED Type: RGBWW                                                                                                                                    |  |  |  |  |
| CRI                  | Average 95                                                                                                                                                          |  |  |  |  |
| TLCI                 | Average 95                                                                                                                                                          |  |  |  |  |
| ССТ                  | 2700K-20000K[G/M]                                                                                                                                                   |  |  |  |  |
| Dimming              | 1 - 100% in steps of 0,1%.                                                                                                                                          |  |  |  |  |
| Control              | On-board control, 2.4G, Bluetooth, DMX (5 pin), RDM, LumenRadio                                                                                                     |  |  |  |  |
| On Board Effects     | Hue Loop, CCT Loop, INT Loop, Flash, Pulse, Storm, Police Car, TV, Paparazzi, Candle/Fire, Disco, Bad Bulb, Firework, Explosion, Welding                            |  |  |  |  |
| Housing              | Aluminium                                                                                                                                                           |  |  |  |  |
| Mounting             | Fully adjustable yoke 5/8"(28mm) Junior pin                                                                                                                         |  |  |  |  |
| Cooling              | Fan, Max ambient temp: 45°C                                                                                                                                         |  |  |  |  |
| Size                 | Light fixture: 1023 × 173 × 918mm Power adapter: 191 × 134 × 460mm                                                                                                  |  |  |  |  |
| Weight               | Light fixture: 26.2kg Diffuser: 3kg Power adapter: 7.5kg                                                                                                            |  |  |  |  |
| Includes             | Dyno 1200C × 1, Power Adapter × 1 Connecting Cable 5m × 1, Power Cable 3m × 1 Standard Diffuser × 1, φ55 Light Stand Clamp × 1 USB Flash Drive × 1, User Manual × 1 |  |  |  |  |
| Optional Accessories | Rectangular Softbox, Octagonal Softbox, 65° Eggcrate, Barndoor, Flight Case                                                                                         |  |  |  |  |