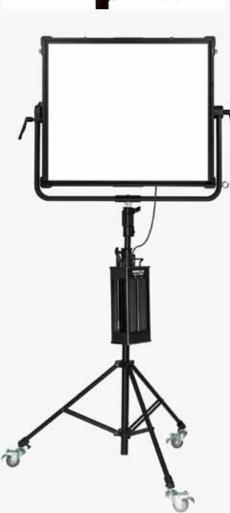

The low profile, intelligent design makes the Dyno Series quick to set up and simple to operate. The system's intuitive interface and clear, 4.3inch display, provides effortless control over color temperature, saturation, intensity and frequency.

Compatibility with wireless protocols plus DMX connectivity brings further flexibility when used as individual unit or as part of a linked installation.

Using state of the art LED technology, the Dyno 1200C has been expertly engineered to combine stunning levels of ultra-efficient, low energy illumination with complete control, allowing users the artistic freedom to innovate and explore.

# Dyno 1200C RGBWW LED Soft Panel Light

| Dyno Technical Data  |                                                                                                                                                                     |  |  |  |  |
|----------------------|---------------------------------------------------------------------------------------------------------------------------------------------------------------------|--|--|--|--|
| Model                | Dyno 1200C                                                                                                                                                          |  |  |  |  |
| Power Consumption    | Nominal 1200W, Max 1400W                                                                                                                                            |  |  |  |  |
| LED Total Power      | 1392W x 5                                                                                                                                                           |  |  |  |  |
| Power Supply         | AC100-240V 50/60Hz                                                                                                                                                  |  |  |  |  |
| OPTICAL              | Beam Angle: 160° LED Type: RGBWW                                                                                                                                    |  |  |  |  |
| CRI                  | Average 95                                                                                                                                                          |  |  |  |  |
| TLCI                 | Average 95                                                                                                                                                          |  |  |  |  |
| ССТ                  | 2700K-20000K[G/M]                                                                                                                                                   |  |  |  |  |
| Dimming              | 1 - 100% in steps of 0,1%.                                                                                                                                          |  |  |  |  |
| Control              | On-board control, 2.4G, Bluetooth, DMX (5 pin), RDM, LumenRadio                                                                                                     |  |  |  |  |
| On Board Effects     | Hue Loop, CCT Loop, INT Loop, Flash, Pulse, Storm, Police Car, TV, Paparazzi, Candle/Fire, Disco, Bad Bulb, Firework, Explosion, Welding                            |  |  |  |  |
| Housing              | Aluminium                                                                                                                                                           |  |  |  |  |
| Mounting             | Fully adjustable yoke 5/8"(28mm) Junior pin                                                                                                                         |  |  |  |  |
| Cooling              | Fan, Max ambient temp: 45°C                                                                                                                                         |  |  |  |  |
| Size                 | Light fixture: 1023 × 173 × 918mm Power adapter: 191 × 134 × 460mm                                                                                                  |  |  |  |  |
| Weight               | Light fixture: 26.2kg Diffuser: 3kg Power adapter: 7.5kg                                                                                                            |  |  |  |  |
| Includes             | Dyno 1200C × 1, Power Adapter × 1 Connecting Cable 5m × 1, Power Cable 3m × 1 Standard Diffuser × 1, φ55 Light Stand Clamp × 1 USB Flash Drive × 1, User Manual × 1 |  |  |  |  |
| Optional Accessories | Rectangular Softbox, Octagonal Softbox, 65° Eggcrate, Barndoor, Flight Case                                                                                         |  |  |  |  |