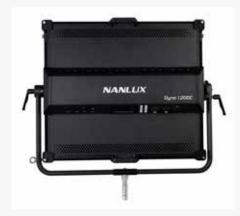

## Dyno 1200C

# Dyno 1200C RGBWW LED Soft Panel Light

| Dyno Technical Data  |                                                                                                                                                                     |  |  |  |  |
|----------------------|---------------------------------------------------------------------------------------------------------------------------------------------------------------------|--|--|--|--|
| Model                | Dyno 1200C                                                                                                                                                          |  |  |  |  |
| Power Consumption    | Nominal 1200W, Max 1400W                                                                                                                                            |  |  |  |  |
| LED Total Power      | 1392W x 5                                                                                                                                                           |  |  |  |  |
| Power Supply         | AC100-240V 50/60Hz                                                                                                                                                  |  |  |  |  |
| OPTICAL              | Beam Angle: 160° LED Type: RGBWW                                                                                                                                    |  |  |  |  |
| CRI                  | Average 95                                                                                                                                                          |  |  |  |  |
| TLCI                 | Average 95                                                                                                                                                          |  |  |  |  |
| ССТ                  | 2700K-20000K[G/M]                                                                                                                                                   |  |  |  |  |
| Dimming              | 1 - 100% in steps of 0,1%.                                                                                                                                          |  |  |  |  |
| Control              | On-board control, 2.4G, Bluetooth, DMX (5 pin), RDM, LumenRadio                                                                                                     |  |  |  |  |
| On Board Effects     | Hue Loop, CCT Loop, INT Loop, Flash, Pulse, Storm, Police Car, TV, Paparazzi, Candle/Fire, Disco, Bad Bulb, Firework, Explosion, Welding                            |  |  |  |  |
| Housing              | Aluminium                                                                                                                                                           |  |  |  |  |
| Mounting             | Fully adjustable yoke 5/8"(28mm) Junior pin                                                                                                                         |  |  |  |  |
| Cooling              | Fan, Max ambient temp: 45°C                                                                                                                                         |  |  |  |  |
| Size                 | Light fixture: 1023 × 173 × 918mm Power adapter: 191 × 134 × 460mm                                                                                                  |  |  |  |  |
| Weight               | Light fixture: 26.2kg Diffuser: 3kg Power adapter: 7.5kg                                                                                                            |  |  |  |  |
| Includes             | Dyno 1200C × 1, Power Adapter × 1 Connecting Cable 5m × 1, Power Cable 3m × 1 Standard Diffuser × 1, φ55 Light Stand Clamp × 1 USB Flash Drive × 1, User Manual × 1 |  |  |  |  |
| Optional Accessories | Rectangular Softbox, Octagonal Softbox, 65° Eggcrate, Barndoor, Flight Case                                                                                         |  |  |  |  |