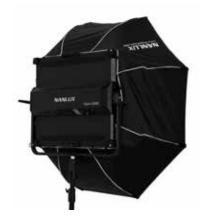

## *Dyno 1200C* Options:

## Octagonal Softbox inclusive Eggcrate SB-DN1200C-O-EC

with inner diffuser

mit front diffusor

with Eggcrate