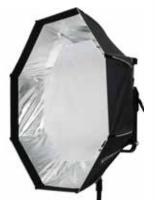

## *Dyno 1200C* Options:

## Octagonal Softbox inclusive Eggcrate SB-DN1200C-O-EC

with inner diffuser

mit front diffusor

with Eggcrate