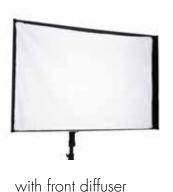

## Octagonal Softbox inclusive Eggcrate SB-DN1200C-O-EC

with inner diffuser

mit front diffusor

with Eggcrate