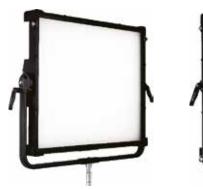

## Dyno 1200C

#### Dyno Series: the most innovative, versatile, energy efficient soft sources available.

Developed specifically for movie, television and media production applications, the Dyno Series 1200C delivers exceptional levels of smooth, consistent illumination.

With its powerful, yet beautifully soft output, the ultra-bright 1200C provides cinematographers and production crews with the perfect softlight solution for both studio or location work.

The smooth, class leading perfomance of the Dyno Series allows precision management over every aspect of its output. Flicker free, fully tunable between 2700K and 20,000K and dimmable from 0-100% in ultra-precise intervals of just 0.1% (1-100%), whether choosing tungsten, daylight or from over 16 million available colors, the creative possibilities are virtually limitless.