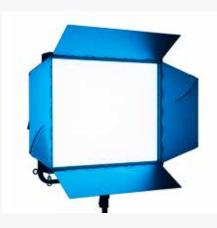

## Dyno 1200C

# Dyno 1200C RGBWW LED Soft Panel Light

| Dyno Technical Data  |                                                                                                                                                                     |  |  |  |  |
|----------------------|---------------------------------------------------------------------------------------------------------------------------------------------------------------------|--|--|--|--|
| Model                | Dyno 1200C                                                                                                                                                          |  |  |  |  |
| Power Consumption    | Nominal 1200W, Max 1400W                                                                                                                                            |  |  |  |  |
| LED Total Power      | 1392W x 5                                                                                                                                                           |  |  |  |  |
| Power Supply         | AC100-240V 50/60Hz                                                                                                                                                  |  |  |  |  |
| OPTICAL              | Beam Angle: 160° LED Type: RGBWW                                                                                                                                    |  |  |  |  |
| CRI                  | Average 95                                                                                                                                                          |  |  |  |  |
| TLCI                 | Average 95                                                                                                                                                          |  |  |  |  |
| ССТ                  | 2700K-20000K[G/M]                                                                                                                                                   |  |  |  |  |
| Dimming              | 1 - 100% in steps of 0,1%.                                                                                                                                          |  |  |  |  |
| Control              | On-board control, 2.4G, Bluetooth, DMX (5 pin), RDM, LumenRadio                                                                                                     |  |  |  |  |
| On Board Effects     | Hue Loop, CCT Loop, INT Loop, Flash, Pulse, Storm, Police Car, TV, Paparazzi, Candle/Fire, Disco, Bad Bulb, Firework, Explosion, Welding                            |  |  |  |  |
| Housing              | Aluminium                                                                                                                                                           |  |  |  |  |
| Mounting             | Fully adjustable yoke 5/8"(28mm) Junior pin                                                                                                                         |  |  |  |  |
| Cooling              | Fan, Max ambient temp: 45°C                                                                                                                                         |  |  |  |  |
| Size                 | Light fixture: 1023 × 173 × 918mm Power adapter: 191 × 134 × 460mm                                                                                                  |  |  |  |  |
| Weight               | Light fixture: 26.2kg Diffuser: 3kg Power adapter: 7.5kg                                                                                                            |  |  |  |  |
| Includes             | Dyno 1200C × 1, Power Adapter × 1 Connecting Cable 5m × 1, Power Cable 3m × 1 Standard Diffuser × 1, φ55 Light Stand Clamp × 1 USB Flash Drive × 1, User Manual × 1 |  |  |  |  |
| Optional Accessories | Rectangular Softbox, Octagonal Softbox, 65° Eggcrate, Barndoor, Flight Case                                                                                         |  |  |  |  |