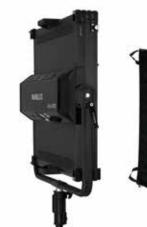

# Dyno 1200C RGBWW LED Soft Panel Light

| Dyno Technical Data  |                                                                                                                                                                     |  |  |  |  |
|----------------------|---------------------------------------------------------------------------------------------------------------------------------------------------------------------|--|--|--|--|
| Model                | Dyno 1200C                                                                                                                                                          |  |  |  |  |
| Power Consumption    | Nominal 1200W, Max 1400W                                                                                                                                            |  |  |  |  |
| LED Total Power      | 1392W x 5                                                                                                                                                           |  |  |  |  |
| Power Supply         | AC100-240V 50/60Hz                                                                                                                                                  |  |  |  |  |
| OPTICAL              | Beam Angle: 160° LED Type: RGBWW                                                                                                                                    |  |  |  |  |
| CRI                  | Average 95                                                                                                                                                          |  |  |  |  |
| TLCI                 | Average 95                                                                                                                                                          |  |  |  |  |
| ССТ                  | 2700K-20000K[G/M]                                                                                                                                                   |  |  |  |  |
| Dimming              | 1 - 100% in steps of 0,1%.                                                                                                                                          |  |  |  |  |
| Control              | On-board control, 2.4G, Bluetooth, DMX (5 pin), RDM, LumenRadio                                                                                                     |  |  |  |  |
| On Board Effects     | Hue Loop, CCT Loop, INT Loop, Flash, Pulse, Storm, Police Car, TV, Paparazzi, Candle/Fire, Disco, Bad Bulb, Firework, Explosion, Welding                            |  |  |  |  |
| Housing              | Aluminium                                                                                                                                                           |  |  |  |  |
| Mounting             | Fully adjustable yoke 5/8"(28mm) Junior pin                                                                                                                         |  |  |  |  |
| Cooling              | Fan, Max ambient temp: 45°C                                                                                                                                         |  |  |  |  |
| Size                 | Light fixture: 1023 × 173 × 918mm Power adapter: 191 × 134 × 460mm                                                                                                  |  |  |  |  |
| Weight               | Light fixture: 26.2kg Diffuser: 3kg Power adapter: 7.5kg                                                                                                            |  |  |  |  |
| Includes             | Dyno 1200C × 1, Power Adapter × 1 Connecting Cable 5m × 1, Power Cable 3m × 1 Standard Diffuser × 1, φ55 Light Stand Clamp × 1 USB Flash Drive × 1, User Manual × 1 |  |  |  |  |
| Optional Accessories | Rectangular Softbox, Octagonal Softbox, 65° Eggcrate, Barndoor, Flight Case                                                                                         |  |  |  |  |