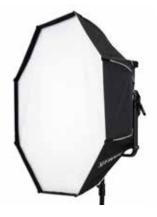

## *Dyno 1200C* Options:

## Octagonal Softbox inclusive Eggcrate SB-DN1200C-O-EC

with inner diffuser

mit front diffusor

with Eggcrate