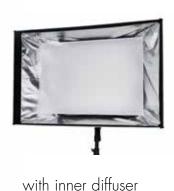

## Octagonal Softbox inclusive Eggcrate SB-DN1200C-O-EC

with inner diffuser

mit front diffusor

with Eggcrate